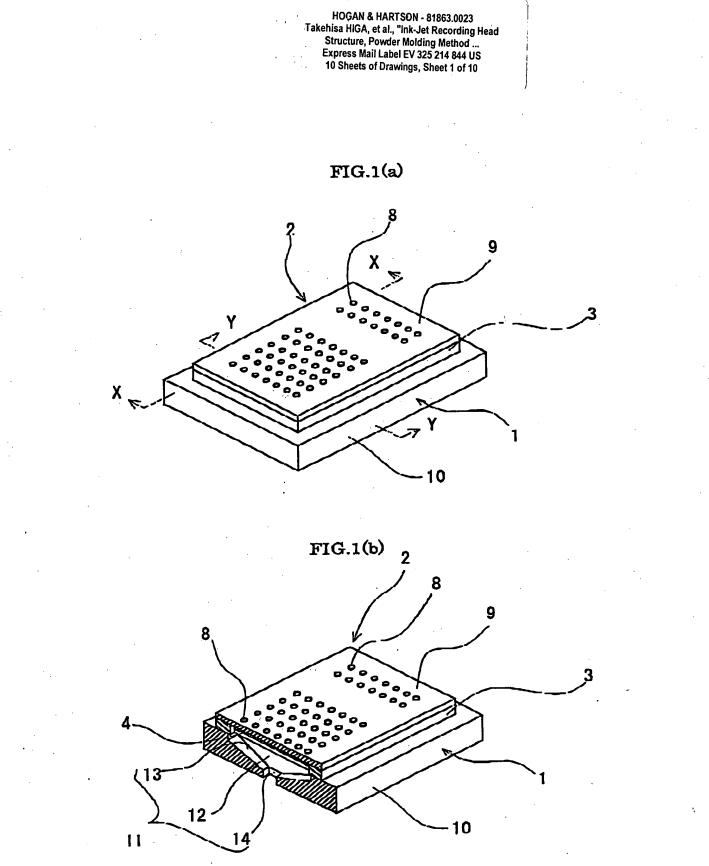

HOGAN & HARTSON - 81863.0023 Takehisa HIGA, et al., "Ink-Jet Recording Head Structure, Powder Molding Method ... Express Mail Label EV 325 214 844 US 10 Sheets of Drawings, Sheet 2 of 10

HOGAN & HARTSON - 81863.0023 Takehisa HIGA, et al., "Ink-Jet Recording Head Structure, Powder Molding Method ... Express Mail Label EV 325 214 844 US 10 Sheets of Drawings, Sheet 3 of 10